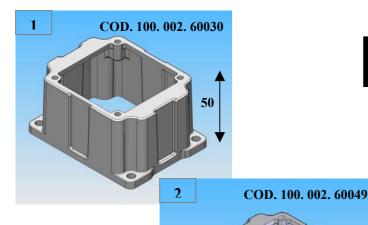

As shown in the pictures 1 and 2, the two new mounting towers differ from each other just because of different height.

Thus, you can choose between two different mounting options: air pipes going out vertically (pic.1) or horizontally (pic.2).

The new brackets are made out of black high-resistant plastic and already include mounting screws.

Horizontal Air pipe output.

The part numbers are:

Cod.: 100.002.60030 : KIT SUPP. PLAS. MNT VERT. H=50 KIP-AIR
Cod.: 100.002.60049 : KIT SUPP. PLAS. MNT VERT. H=80 KIP-AIR